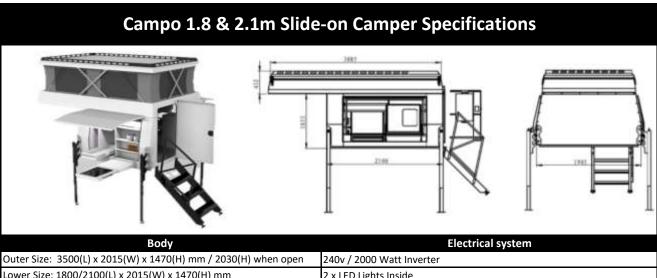

| Body                                                           | Electrical system                                             |
|----------------------------------------------------------------|---------------------------------------------------------------|
| Outer Size: 3500(L) x 2015(W) x 1470(H) mm / 2030(H) when open | 240v / 2000 Watt Inverter                                     |
| Lower Size: 1800/2100(L) x 2015(W) x 1470(H) mm                | 2 x LED Lights Inside                                         |
| Sleeping Area: 2000(L) x 1500(W) x 560(H)                      | 2 x 100ah Deep Cycle Batteries with 30 Amp DC Battery charger |
| Body: 3mm Aluminium Alloy Panel                                | 2 x 100 Watt Solar Panels                                     |
| Surface Finish: Durable Composite Panel (Enamel)               | Control Panel System                                          |
| Tare Mass: Est. 580kg                                          | Mains & Isolator Switch                                       |
| Vehicle Cab: Single/Extra Cab/Dual Cab                         | Gas Appliance                                                 |
| Interior Furnishings                                           | 1 x 9kg Gas Bottle Holder                                     |
| Queensize Bed: 2000 x 1500 mm Coil Spring Mattress             | 2 x Gas (Butane) Burner Cooktop with Wind protector           |
| Storge Below Bed                                               | Water System                                                  |
| External Motorhome Appliances                                  | 70L Fresh Water Tank in Stainless Steel with Electric Pump    |
| Slide out Stainless Steel Kitchen                              | High Pressure Electric Water Pump                             |
| Slide out Sink with Fold Away Tap                              | Hot Water System with Shower Head                             |
| 2 x Gas (Butane) Burner Cooktop with Wind Protector            | Other Accessories                                             |
| Hot Water System with Shower Head                              | 4 x Heavy Duty Manual Legs                                    |
| Optional Extras                                                | Tie-down to Vehicle Kit                                       |
| Spinifex Portable 10L Toilet                                   | 2 x Lockable Storage Compartments                             |
| Spinifex Pop Up Shower Tent                                    | Fold Up Rear Ladder                                           |
| Air Conditioning                                               | Roof Tie-Down Rails (Light Weight Gear Only)                  |